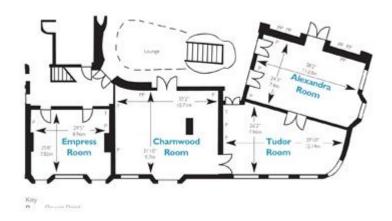

## Alexandra, Tudor, Charnwood and Empress Rooms

A stylish suite of rooms that offers a number of options to suit the needs of conference organisers. The Charnwood can accommodate 80 delegates; with the Empress, Alexandra and Tudor accommodating 60 delegates each.

The Charnwood, Empress and Tudor Rooms each have air-conditioning.

| Alexandra Room     | Capacity       |
|--------------------|----------------|
| Theatre            | 70             |
| U-shape            | 30             |
| Boardroom          | 26             |
| Classroom          | 30             |
| Banquet            | 50             |
|                    |                |
| Tudor Room         | Capacity       |
| Tudor Room Theatre | Capacity<br>70 |
|                    |                |
| Theatre            | 70             |
| Theatre U-shape    | 70<br>30       |

| Charnwood Room            | Capacity       |
|---------------------------|----------------|
| Theatre                   | 80             |
| U-shape                   | 30             |
| Boardroom                 | 26             |
| Classroom                 | 40             |
| Banquet                   | 80             |
|                           |                |
| Empress Room              | Capacity       |
| Theatre                   | Capacity<br>70 |
|                           |                |
| Theatre                   | 70             |
| Theatre U-shape           | 70<br>20       |
| Theatre U-shape Boardroom | 70<br>20<br>18 |