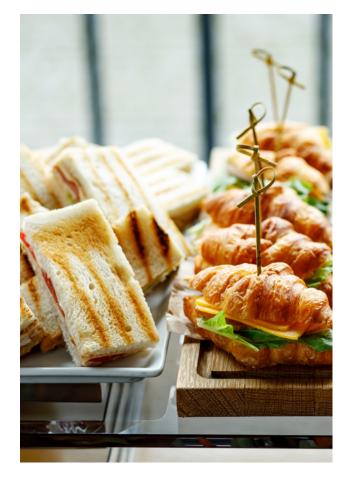

## A selection of finger sandwiches:

- Honey-roast ham and wholegrain mustard
- Egg and cress (V)
- Tuna cucumber and lemon mayonnaise
- Cheddar cheese and pickle (V)

#### Savoury options:

- Homemade sausage roll
- Roast tomato and herb quiche (V)
- Rosemary and sea salt potato wedges (V)

### A selection of finger sandwiches:

- Egg and cress (V)
- Honey-roast ham and wholegrain mustard
- Smoked salmon, mayonnaise, dill
- Coronation chicken

#### Sweet treats:

- Plain scone, clotted cream, preserves
- Victoria cake\*
- Lemon cheesecake\*
- Chocolate and rum delice\*